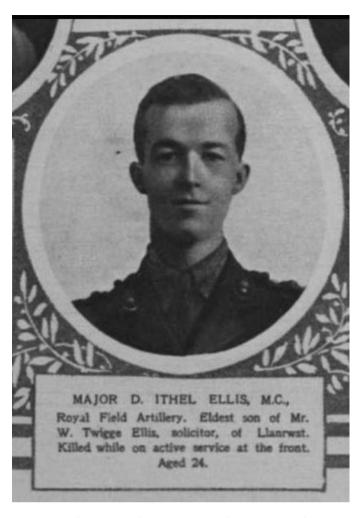

## MAJOR DAVID ITHEL ELLIS MC RFA

David Ithel Ellis was the son of William Twigge Ellis and his wife, Jane Prichard. He was one of eight children. David was the oldest, born in 1894, followed by William Tudor, (who lost an arm in the war), Trevor Edgar (who was also killed in the war) and five younger siblings. He was brought up in Bethesda where his father was a solicitor. In the 1911 Census the family had moved to Bryn Crafnant in Trefriw as William Ellis was now a solicitor in Llanrwst. David had moved to Milford Haven in Pembrokeshire where he was working in a bank.

Major Ellis finally lost his life on April 9<sup>th</sup> 1918 in the ferocious fighting which marked the German Spring Offensive. He was killed in action at the battle of Lys and commemorated at Ploegsteert. He was 24 years old.