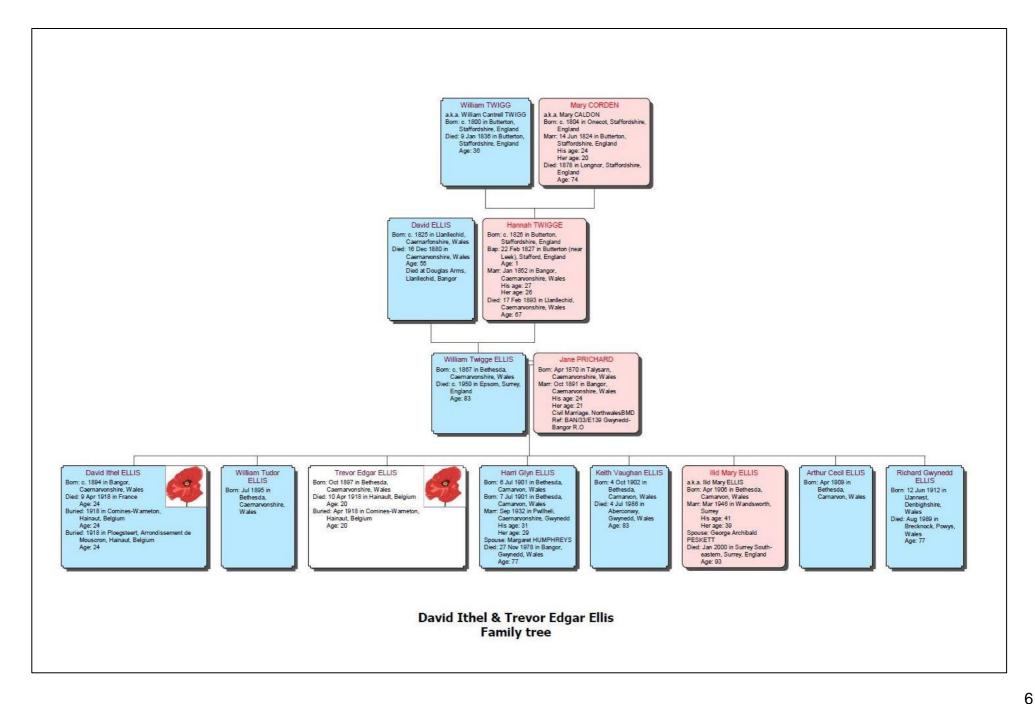

## MAJOR DAVID ITHEL ELLIS MC RFA

David Ithel Ellis was the son of William Twigge Ellis and his wife, Jane Prichard. He was one of eight children. David was the oldest, born in 1894, followed by William Tudor, (who lost an arm in the war), Trevor Edgar (who was also killed in the war) and five younger siblings. He was brought up in Bethesda where his father was a solicitor. In the 1911 Census the family had moved to Bryn Crafnant in Trefriw as William Ellis was now a solicitor in Llanrwst. David had moved to Milford Haven in Pembrokeshire where he was working in a bank.